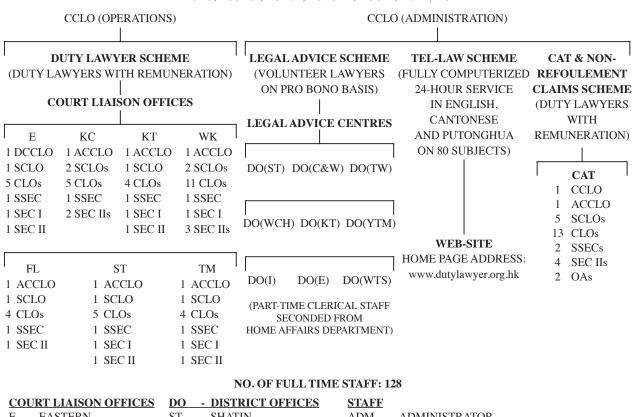

## 當值律師服務結構圖 ORGANISATION CHART OF THE DUTY LAWYER SERVICE

## CHAIRMAN & MEMBERS (COUNCIL OF THE DUTY LAWYER SERVICE)

## ADMINISTRATOR

## (ADMINISTRATION OFFICE)

1 ACCLO (ASSIGNMENT SYSTEM), 1 ACCLO (HR), 2 SCLOs (FLAS), 2 SAcOs, 2 AcOs, 1 PSEC, 3 SSECs, 1 SEC I, 4 SEC IIs, 1 CO II, 2 CAs, 1 OA

| COURT LIAISON OFFICES                       | DO - DISTRICT OFFICES   | <u>STAFF</u>                                  |
|---------------------------------------------|-------------------------|-----------------------------------------------|
| E - EASTERN                                 | ST - SHATIN             | ADM - ADMINISTRATOR                           |
| KC - KOWLOON CITY                           | C&W - CENTRAL & WESTERN | CCLO - CHIEF COURT LIAISON OFFICER            |
| KT - KWUN TONG                              | TW - TSUEN WAN          | DCCLO - DEPUTY CHIEF COURT LIAISON OFFICER    |
| WK - WEST KOWLOON                           | WCH - WANCHAI           | ACCLO - ASSISTANT CHIEF COURT LIAISON OFFICER |
| FL - FANLING                                | KT - KWUN TONG          | SCLO - SENIOR COURT LIAISON OFFICER           |
| ST - SHATIN                                 | YTM - YAU TSIM MONG     | SACO - SENIOR ACCOUNTING OFFICER              |
| TM - TUEN MUN                               | I - ISLANDS             | CLO - COURT LIAISON OFFICER                   |
|                                             | E - EASTERN             | AcO - ACCOUNTING OFFICER                      |
|                                             | WTS - WONG TAI SIN      | PSEC - PERSONAL SECRETARY                     |
|                                             |                         | SSEC - SENIOR SECRETARY                       |
| LEGAL ASSISTANCE SCHEME FOR NON-REFOULEMENT |                         | SEC I - SECRETARY I                           |
| CLAIMANTS OFFICE                            |                         | SEC II - SECRETARY II                         |
|                                             |                         | CO II - CLERICAL OFFICER II                   |
|                                             |                         | CA - CLERICAL ASSISTANT                       |
| DATED: 31 <sup>ST</sup> DECEMBER 2019       |                         | OA - OFFICE ASSISTANT                         |
|                                             |                         |                                               |